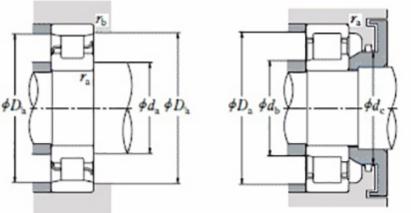

## NU 1040 MA-TIMKEN CYLINDRISK RULLELEJE ENRADET MED MESSINGHOLDER

NU

NJ

NF

Ν

High quality cylindrical roller bearing with machined brass cage from the leading manufacturer TIMKEN. Featuring the TIMKEN EMA design. A premium land-riding cage, unique internal geometries, enhanced surface finishes and a compact design. All this adds up to longer life, improved uptime and reduced maintenance costs.