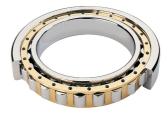

## NU 1040 MA-TIMKEN CYLINDRISK RULLELEJE ENRADET MED MESSINGHOLDER

NU

NJ

NF

Ν

High quality cylindrical roller bearing with machined brass cage from the leading manufacturer TIMKEN. Featuring the TIMKEN EMA design. A premium land-riding cage, unique internal geometries, enhanced surface finishes and a compact design. All this adds up to longer life, improved uptime and reduced maintenance costs.