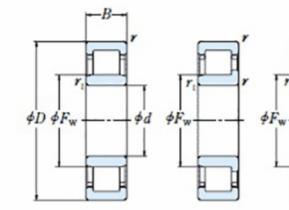

## **Basic dimensions**

| Inner diameter [d] | 200.00 | mm |
|--------------------|--------|----|
| Width [B]          | 51.00  | mm |
| Outer diameter [D] | 310.00 | mm |