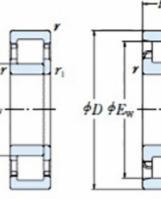

## **Basic dimensions**

| Inner diameter [d] | 200.00 | mm |
|--------------------|--------|----|
| Width [B]          | 51.00  | mm |
| Outer diameter [D] | 310.00 | mm |